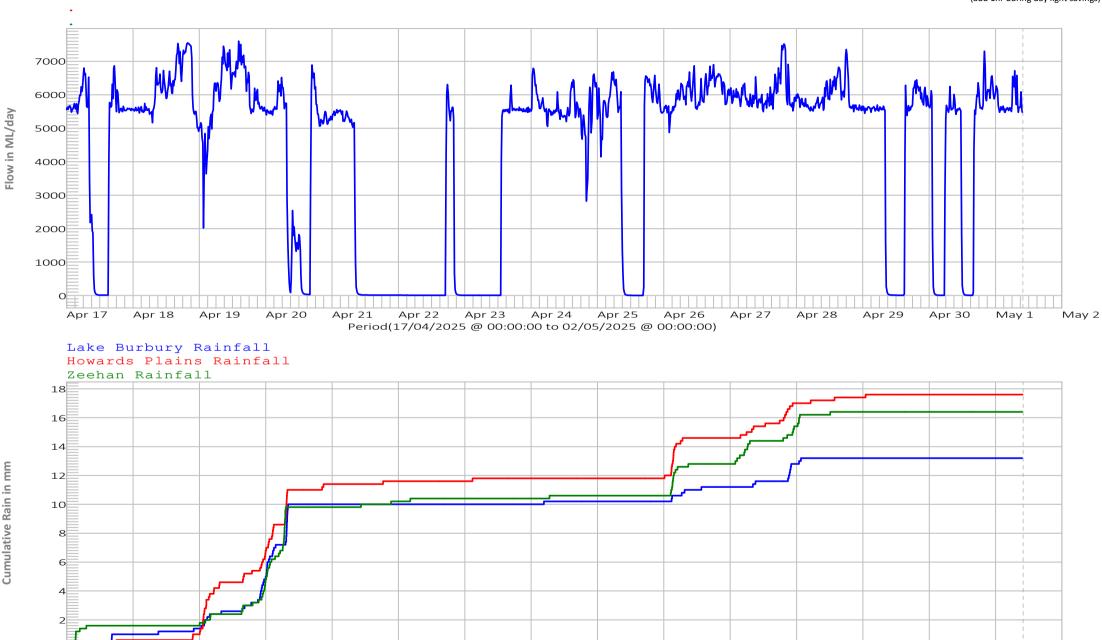

The rainfall gauges have been included to give an indication of the rain falling across the catchment.