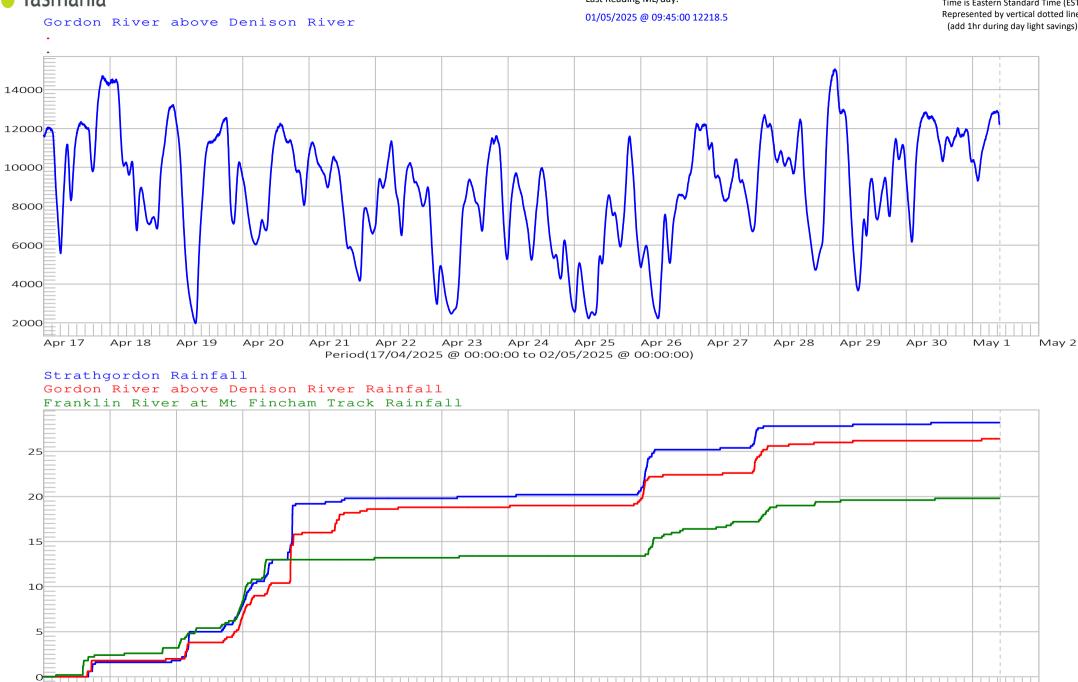

The rainfall gauges have been included to give an indication of the rain falling across the catchment.

Apr 20

Apr 21

Apr 22

Apr 23

Apr 19

## Last Reading ML/day:

01/05/2025 @ 09:57 Time is Eastern Standard Time (EST)

Represented by vertical dotted line. (add 1hr during day light savings)

For conditions on the use of the water information and data contained within this site or this page refer to http://www.hydro.com.au/water/conditions-for-using-information. River data download for some sites is available from http://www.bom.gov.au/waterdata/

Apr 24

Period(17/04/2025 @ 00:00:00 to 02/05/2025 @ 00:00:00)

Apr 25

Apr 27

Apr 28

Apr 29

Apr 30

May 1

May 2

Apr 26

Apr 17

Apr 18

Flow in ML/day