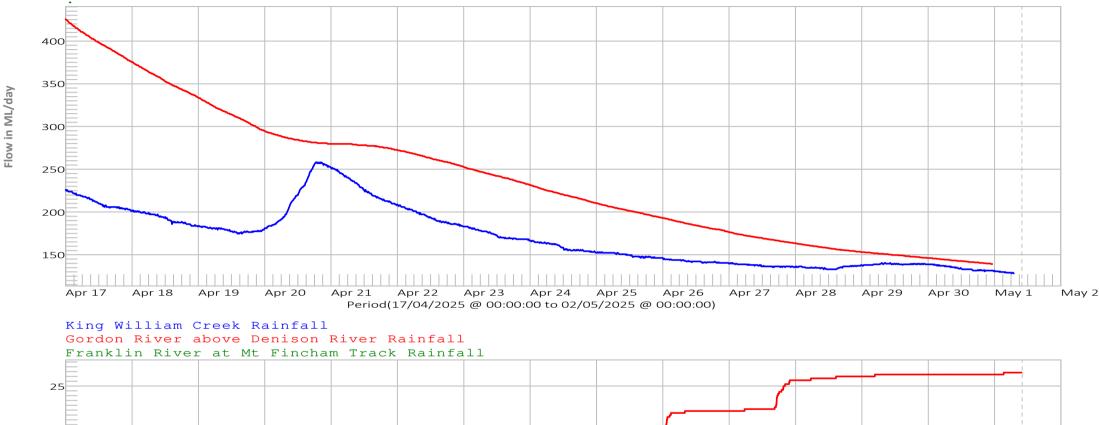

The rainfall gauges have been included to give an indication of the rain falling across the catchment. The Collingwood River is a major tributary of the Franklin River.