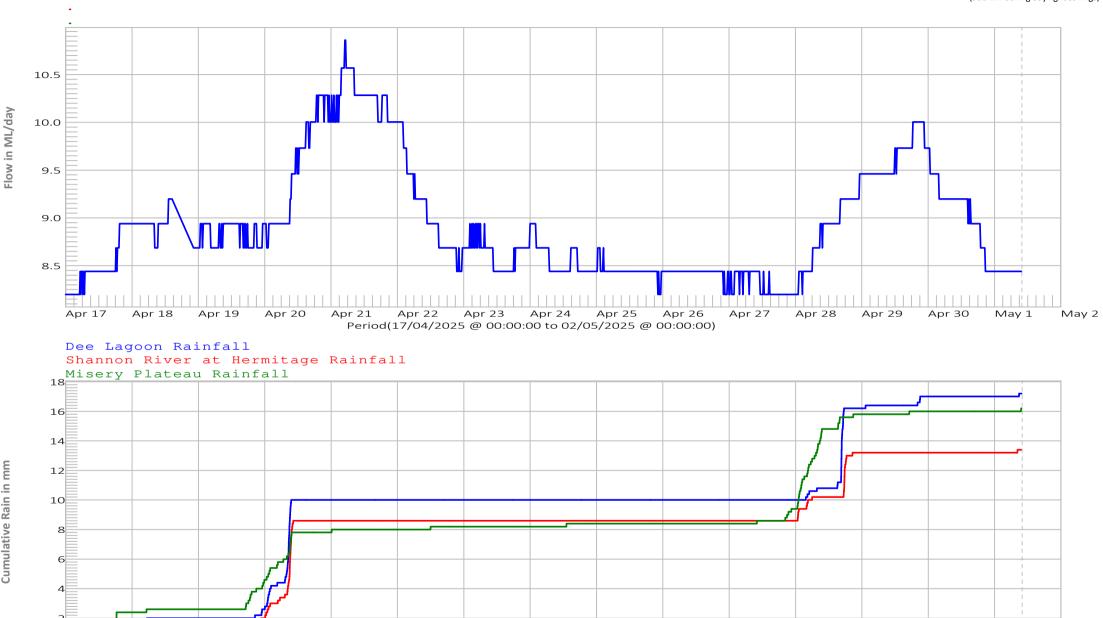

Dee River above Derwent River

Apr 20

Apr 21

Apr 22

Apr 19

The rainfall gauges have been included to give an indication of the rain falling across the catchment.

## Last Reading ML/day: 01/05/2025 @ 09:45:00 8.4

01/05/2025 @ 09:57 Time is Eastern Standard Time (EST) Represented by vertical dotted line. (add 1hr during day light savings)

For conditions on the use of the water information and data contained within this site or this page refer to http://www.hydro.com.au/water/conditions-for-using-information. River data download for some sites is available from http://www.bom.gov.au/waterdata/

Apr 24

Period(17/04/2025 @ 00:00:00 to 02/05/2025 @ 00:00:00)

Apr 25

Apr 23

Apr 27

Apr 28

Apr 29

Apr 30

May 1

May 2

Apr 26

2

Apr 17

Apr 18

Image created: