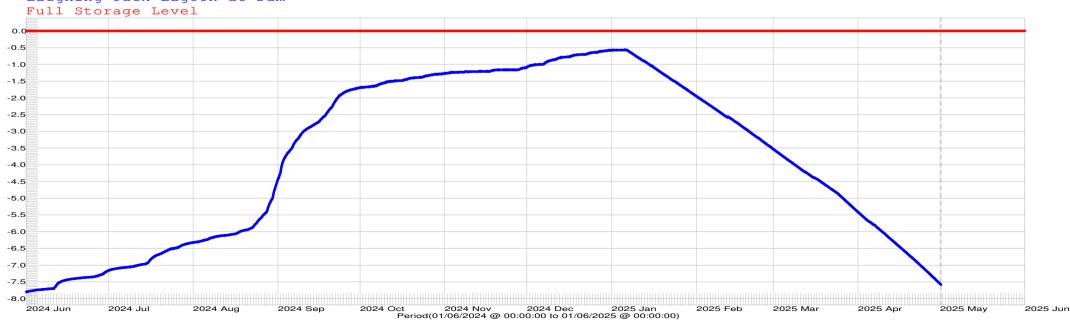

Metres from full - last 14 days

Metres from full - last 12 months

Image created: 01/05/2025 @ 09:18

Time is Eastern Standard Time (EST), represented by vertical dotted line (add 1hr during daylight savings).

Hydro Tasmania supports recreational angling in Laughing Jack Lagoon by aiming to maintain water levels at or above 8.091m below full supply (753.9m above sea level) during normal operations. Details of minimum levels can be found in our MoU with the IFS, https://www.hydro.com.au/things-to-do/fishing

Height above Sea Level Metres Full Storage Level 761.991 Last Level Reading 754.403 Normal Minimum Operating Level 753.000