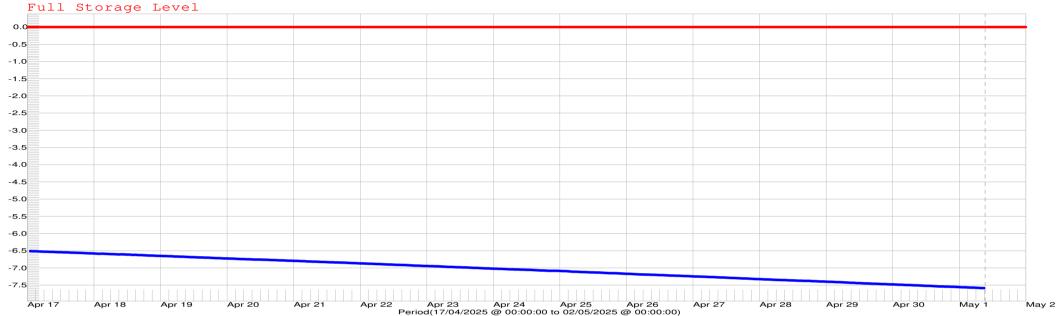

Metres from full - last 14 days

Metres from full - last 12 months

Image created: 01/05/2025 @ 09:18

Time is Eastern Standard Time (EST), represented by vertical dotted line (add 1hr during daylight savings).

Hydro Tasmania supports recreational angling in Laughing Jack Lagoon by aiming to maintain water levels at or above 8.091m below full supply (753.9m above sea level) during normal operations. Details of minimum levels can be found in our MoU with the IFS, https://www.hydro.com.au/things-to-do/fishing

Height above Sea Level Metres Full Storage Level 761.991 Last Level Reading 754.403 Normal Minimum Operating Level 753.000