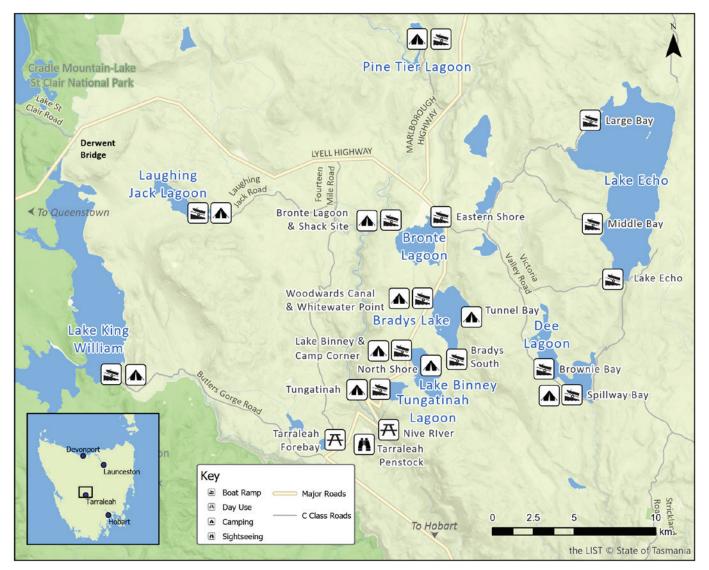

### Our recreational sites in the Upper Derwent Valley

## Planning your trip

We invite you to visit our land and waterways in the Upper Derwent Valley, listed below. More detailed information is available at www.hydro.com.au/findasite, our interactive map.

|                                   |   | <b>* †</b> |   |   | Max<br>days |   | <del>7</del> |   | , |
|-----------------------------------|---|------------|---|---|-------------|---|--------------|---|---|
| Bradys Lake                       |   |            |   |   |             |   |              |   |   |
| Woodwards Canal Campground        |   |            | • | • | 7           | • |              | • | • |
| Whitewater Point Boat Ramp        | • | •          | • | • | 7           | • |              | • | • |
| and Campground                    |   |            |   |   |             |   |              |   |   |
| Boat Ramp South                   | • |            |   |   |             |   |              | • | • |
| Tunnel Bay Campground             |   |            | • | • | 7           | • |              | • |   |
| Bronte Lagoon                     |   |            |   |   |             |   |              |   |   |
| Boat Ramp and Campground          | • | •          | • |   | 7           |   |              | • | • |
| Eastern Shore Boat Ramp           | • |            |   |   |             |   |              | • | • |
| Shack Site Boat Ramp              | • |            |   |   |             |   |              | • | ٠ |
| Dee Lagoon                        |   |            |   |   |             |   |              |   |   |
| Brownie Bay Boat Ramp             | • |            |   |   |             |   |              | • | • |
| Spillway Boat Ramp and Campground | • |            | • | • | 7           | • |              | • | • |
| Lake Binney                       |   |            |   |   |             |   |              |   |   |
| Camp Corner Campground            |   |            | • | • | 7           | • |              | • | • |
| Boat Ramp                         | • |            |   |   |             |   |              | • | • |
| North Shore Campground            |   |            | ٠ | • | 3           | • |              | • |   |
| Lake Echo                         |   |            |   |   |             |   |              |   |   |
| Boat Ramp                         | • |            |   |   |             |   |              | • |   |
| Large Bay                         | • |            |   |   |             |   |              | • |   |
| Middle Bay                        | • |            |   |   |             |   |              | • |   |
| Lake King William                 |   |            |   |   |             |   |              |   |   |
| Boat Ramp                         | • |            |   |   |             |   |              | • | • |
| Campground                        |   |            | • | • | 7           | • |              |   |   |
| Laughing Jack Lagoon              |   |            |   |   |             |   |              |   |   |
| Boat Ramp and Campground          | • |            | ٠ | • | 7           | • |              | • | • |
| Nive River                        |   |            |   |   |             |   |              |   |   |
| Day Use Area                      |   | •          |   |   |             | • | •            |   |   |
| Pine Tier Lagoon                  |   |            |   |   |             |   |              |   |   |
| Boat Ramp and Campground          | • |            | • | • | 7           | • |              | • | • |
| Tarraleah                         |   |            |   |   |             |   |              |   |   |
| Forebay Day Use Area              |   |            |   |   |             | • | •            |   |   |
| Penstock Lookout                  |   |            |   |   |             |   | •            |   |   |
| Tungatinah Lagoon                 |   |            |   |   |             |   |              |   |   |
| Boat Ramp and Campground          | • | •          | • | • | 7           | • |              | • | • |
|                                   |   |            |   |   |             |   |              |   |   |