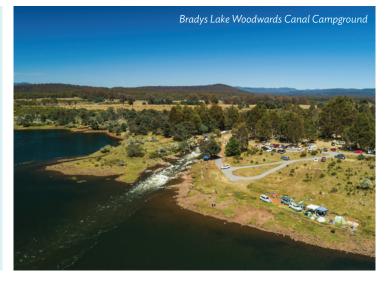

|                                   |   | <b>* †</b> |   |   | Max<br>days |   | <del>7</del> |   | , |
|-----------------------------------|---|------------|---|---|-------------|---|--------------|---|---|
| Bradys Lake                       |   |            |   |   |             |   |              |   |   |
| Woodwards Canal Campground        |   |            | • | • | 7           | • |              | • | • |
| Whitewater Point Boat Ramp        | • | •          | • | • | 7           | • |              | • | • |
| and Campground                    |   |            |   |   |             |   |              |   |   |
| Boat Ramp South                   | • |            |   |   |             |   |              | • | • |
| Tunnel Bay Campground             |   |            | • | • | 7           | • |              | • |   |
| Bronte Lagoon                     |   |            |   |   |             |   |              |   |   |
| Boat Ramp and Campground          | • | •          | • |   | 7           |   |              | • | • |
| Eastern Shore Boat Ramp           | • |            |   |   |             |   |              | • | • |
| Shack Site Boat Ramp              | • |            |   |   |             |   |              | • | ٠ |
| Dee Lagoon                        |   |            |   |   |             |   |              |   |   |
| Brownie Bay Boat Ramp             | • |            |   |   |             |   |              | • | • |
| Spillway Boat Ramp and Campground | • |            | • | • | 7           | • |              | • | • |
| Lake Binney                       |   |            |   |   |             |   |              |   |   |
| Camp Corner Campground            |   |            | • | • | 7           | • |              | • | • |
| Boat Ramp                         | • |            |   |   |             |   |              | • | • |
| North Shore Campground            |   |            | ٠ | • | 3           | • |              | • |   |
| Lake Echo                         |   |            |   |   |             |   |              |   |   |
| Boat Ramp                         | • |            |   |   |             |   |              | • |   |
| Large Bay                         | • |            |   |   |             |   |              | • |   |
| Middle Bay                        | • |            |   |   |             |   |              | • |   |
| Lake King William                 |   |            |   |   |             |   |              |   |   |
| Boat Ramp                         | • |            |   |   |             |   |              | • | • |
| Campground                        |   |            | • | • | 7           | • |              |   |   |
| Laughing Jack Lagoon              |   |            |   |   |             |   |              |   |   |
| Boat Ramp and Campground          | • |            | ٠ | • | 7           | • |              | • | • |
| Nive River                        |   |            |   |   |             |   |              |   |   |
| Day Use Area                      |   | •          |   |   |             | • | •            |   |   |
| Pine Tier Lagoon                  |   |            |   |   |             |   |              |   |   |
| Boat Ramp and Campground          | • |            | • | • | 7           | • |              | • | • |
| Tarraleah                         |   |            |   |   |             |   |              |   |   |
| Forebay Day Use Area              |   |            |   |   |             | • | •            |   |   |
| Penstock Lookout                  |   |            |   |   |             |   | •            |   |   |
| Tungatinah Lagoon                 |   |            |   |   |             |   |              |   |   |
| Boat Ramp and Campground          | • | •          | • | • | 7           | • |              | • | • |
|                                   |   |            |   |   |             |   |              |   |   |